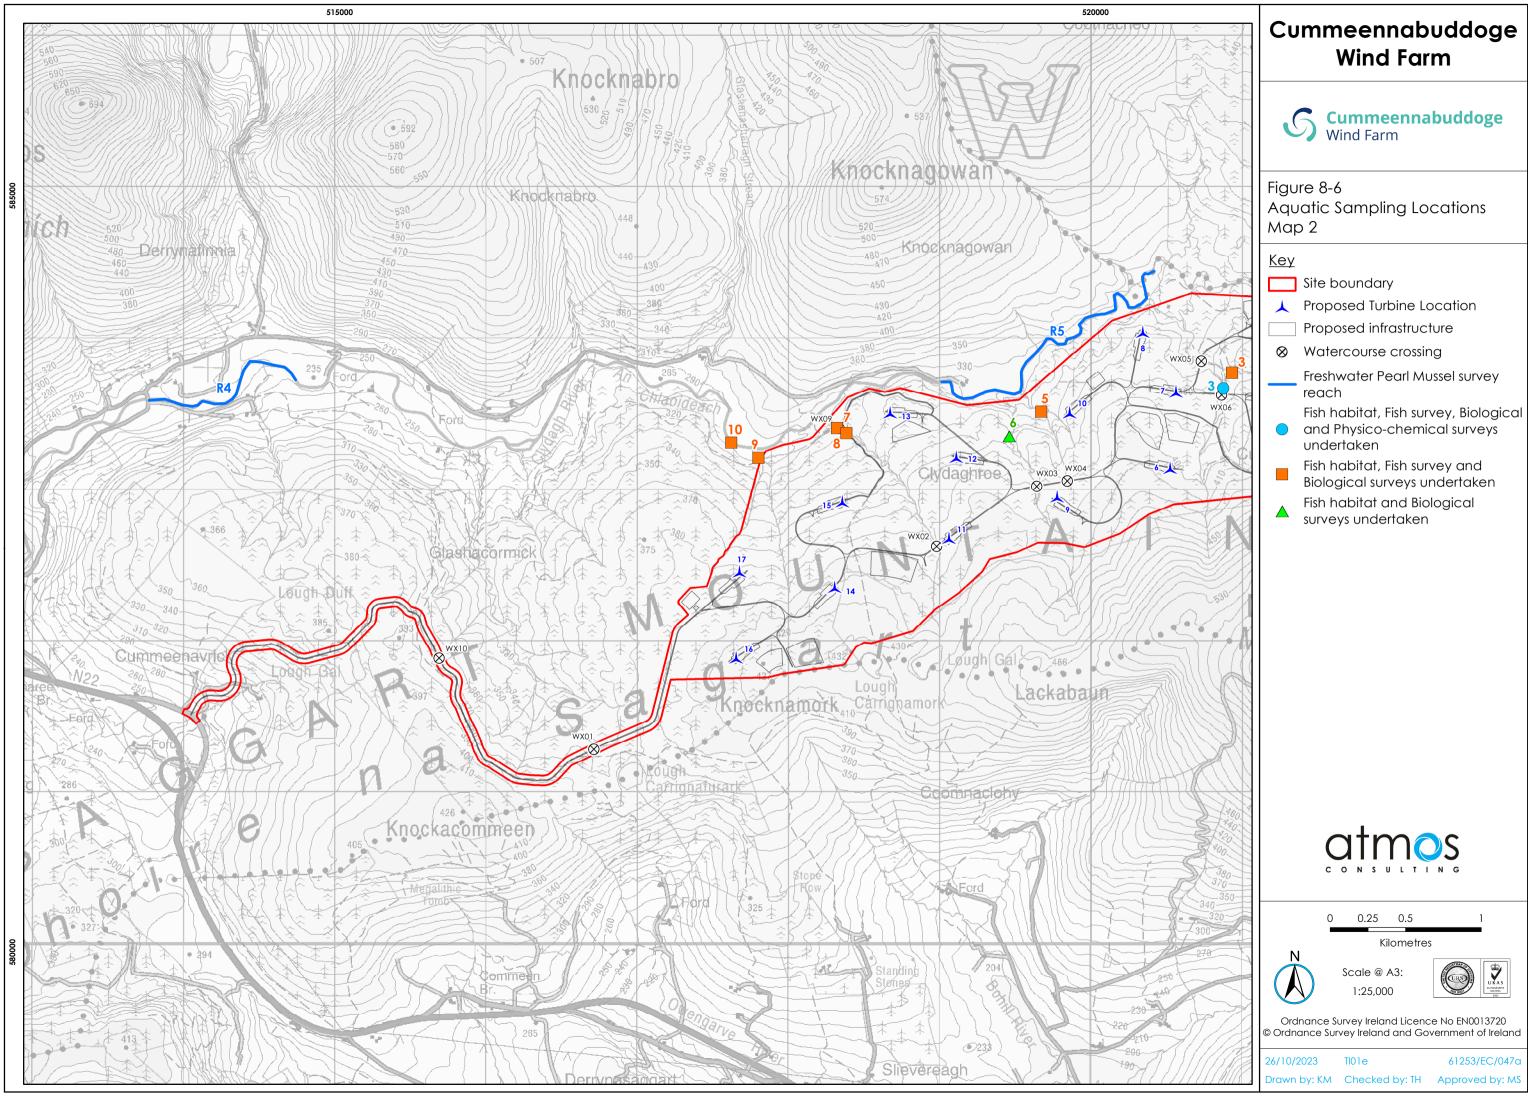

## Cummeennabuddoge Wind Farm

Figure 8-6 Aquatic Sampling Locations Overview

 $\wedge$ 

- Site boundary
- ▲ Proposed Turbine Location
  - Freshwater Pearl Mussel survey reach
- Fish habitat, Fish survey, Biological and Physico-chemical surveys  $\bigcirc$ undertaken
- Fish habitat, Fish survey and Biological surveys undertaken
- Fish habitat and Biological surveys undertaken

Scale @ A3: 1:75,000

3

Ordnance Survey Ireland Licence No EN0013720 © Ordnance Survey Ireland and Government of Ireland

26/10/2023

TI01e

61253/EC/047a Drawn by: KM Checked by: TH Approved by: MS