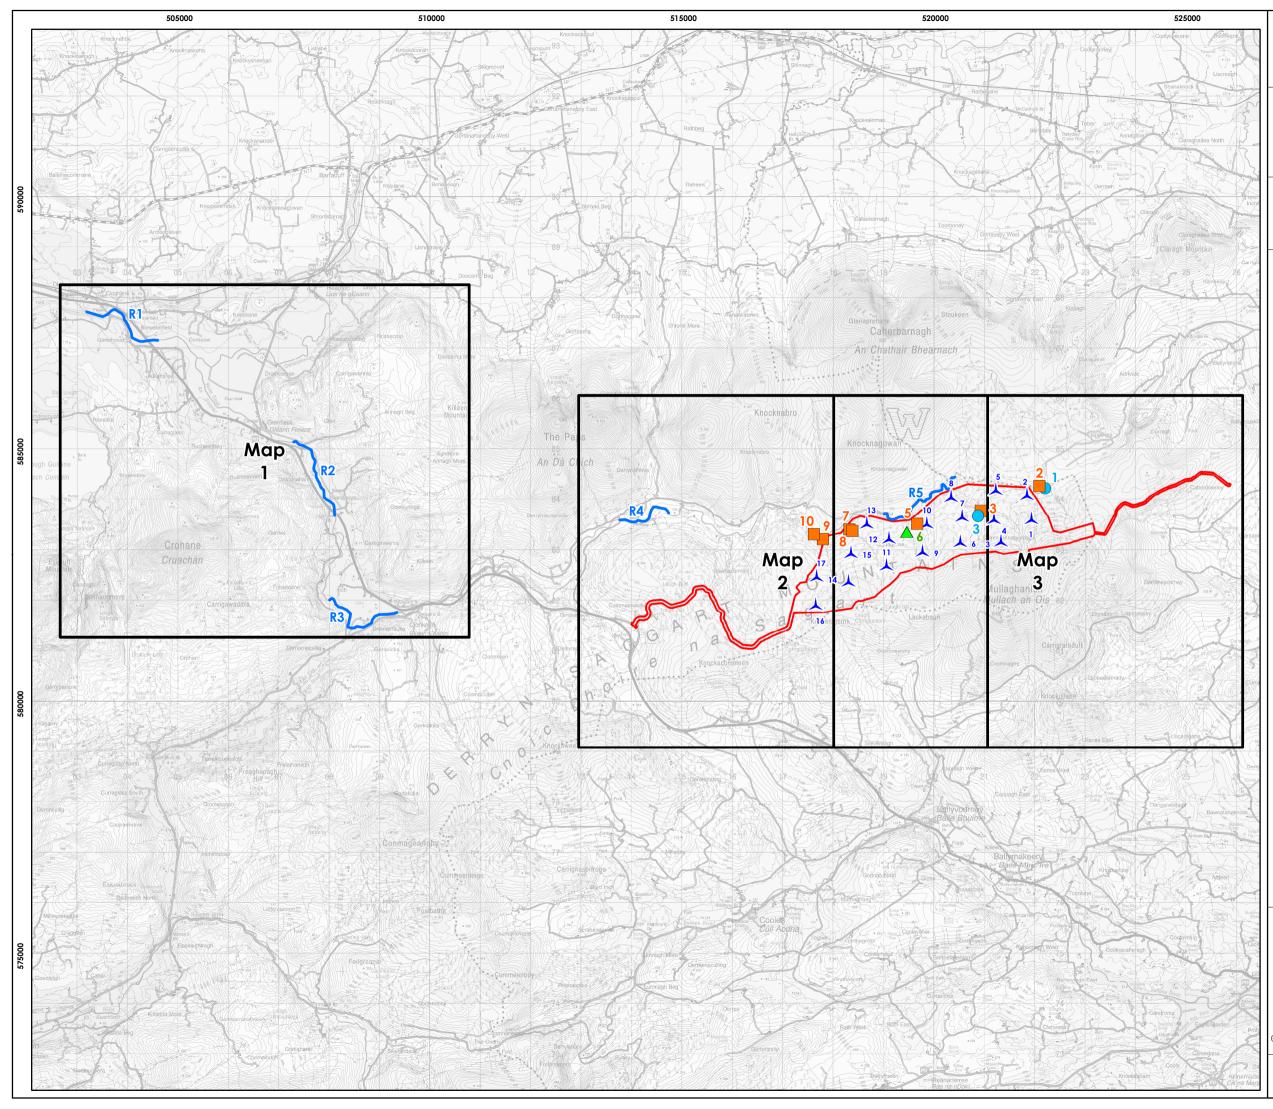

## Cummeennabuddoge Wind Farm

Figure 8-6 Aquatic Sampling Locations Overview

 $\wedge$ 

- Site boundary
- ▲ Proposed Turbine Location
  - Freshwater Pearl Mussel survey reach
- Fish habitat, Fish survey, Biological and Physico-chemical surveys  $\bigcirc$ undertaken
- Fish habitat, Fish survey and Biological surveys undertaken
- Fish habitat and Biological surveys undertaken

Scale @ A3: 1:75,000

3

Ordnance Survey Ireland Licence No EN0013720 © Ordnance Survey Ireland and Government of Ireland

26/10/2023

TI01e

61253/EC/047a Drawn by: KM Checked by: TH Approved by: MS