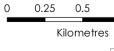

## Cummeennabuddoge Wind Farm

Figure 8-6 Aquatic Sampling Locations Map 3

- Site boundary
- ▲ Proposed Turbine Location
- Proposed infrastructure
- ⊗ Watercourse crossing
- Freshwater Pearl Mussel survey reach
- Fish habitat, Fish survey, Biological and Physico-chemical surveys undertaken
- Fish habitat, Fish survey and Biological surveys undertaken
   Fish habitat and Biological surveys undertaken

Scale @ A3: 1:25,000

Ordnance Survey Ireland Licence No EN0013720 © Ordnance Survey Ireland and Government of Ireland

 26/10/2023
 TI01e
 61253/EC/047a

 Drawn by: KM
 Checked by: TH
 Approved by: MS