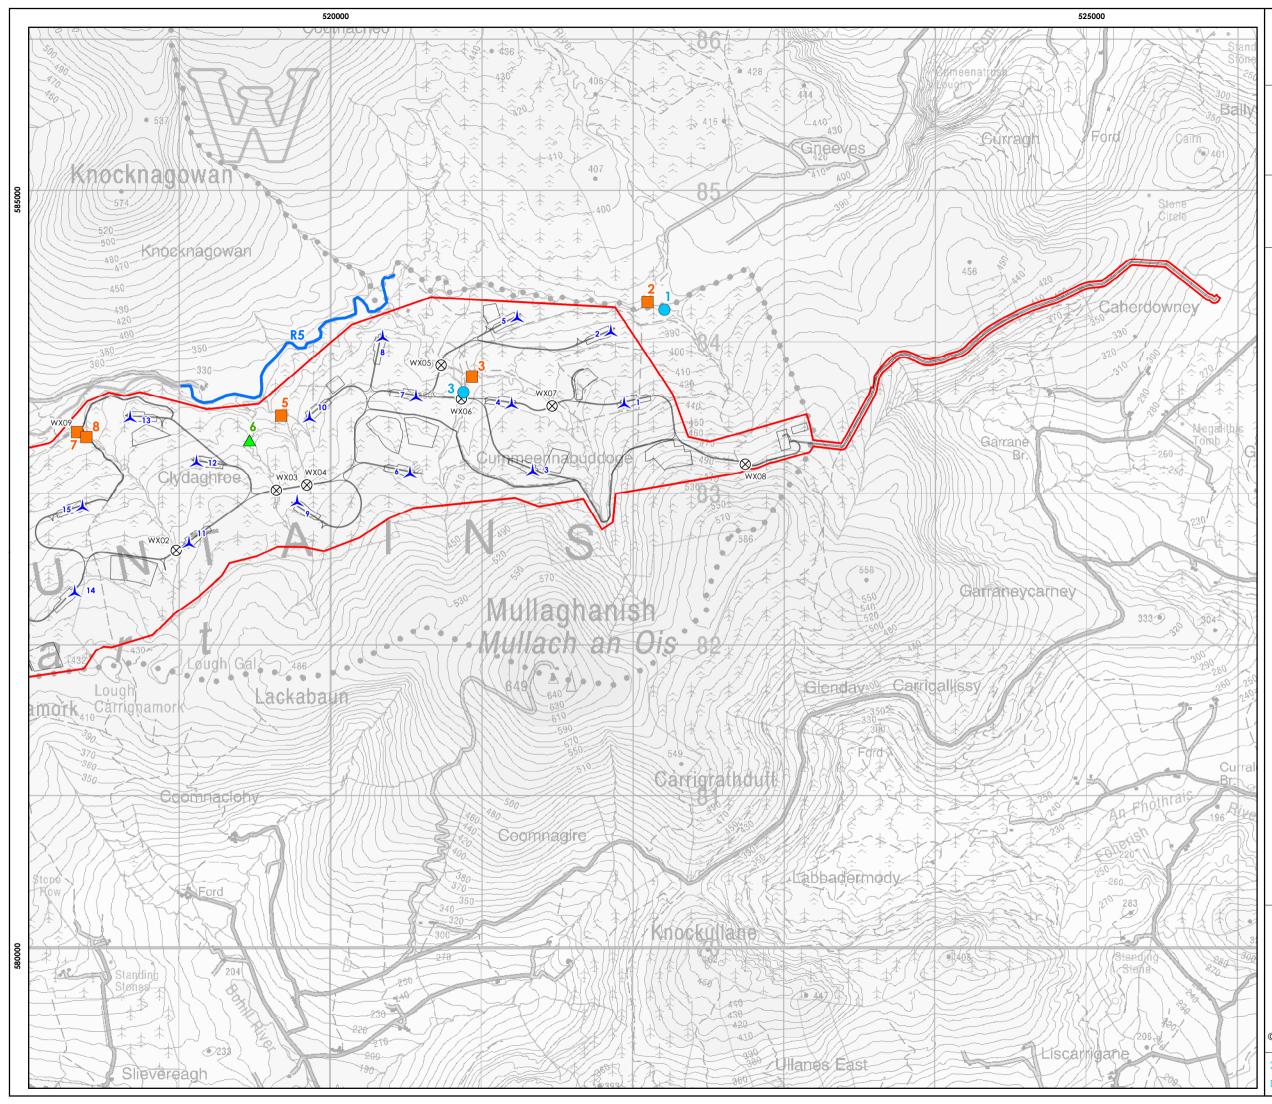

## Cummeennabuddoge Wind Farm

Figure 8-6 Aquatic Sampling Locations Map 1

<u>Key</u>

Ν

A

Ordnance Survey Ireland Licence No EN0013720 © Ordnance Survey Ireland and Government of Ireland

 26/10/2023
 TI01e
 61253/EC/047c

 Drawn by: KM
 Checked by: TH
 Approved by: MS